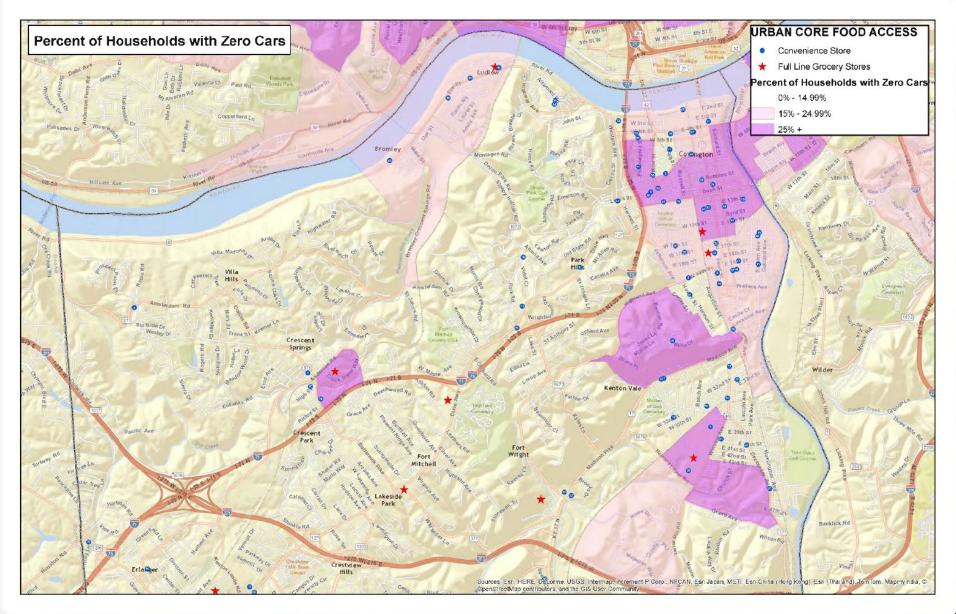

#### Kenton County PLAN4Health

- <u>Nutrition</u> Focus Area
- Implementing a Corner Store Program
- OKI Role
  - Convener

/okiregional

www.oki.org

Providing various data

le /okircog

- Assisting with data analysis
- Supporting partners with grant administration